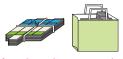

Secure the items below inside magazines and tie the bundle in a crisscross fashion, or put them out for collection in a paper bag

If the handles of the paper bag are made of a material other than paper, please treat the handles as combustible garbage

Candy wrappers and tissue boxes (Please remove the plastic film and dispose of it as combustible

items in a paper bag.

SHOP

Applicable Items for Collection

Containers holding 500 ml or more that are white on the inside and have the identifying "Paper Pack" mark.