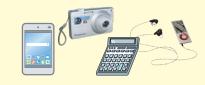

### **Used Small Household Appliances**

Some public facilities provide a dedicated collection box for the small household appliances listed below, which may contain valuable metals (e.q., rare metals) at a high level.

#### Eligible 12 Items:

- 1. Čell phones (including smartphones) 2. Tablet terminals (excluding PCs) 3. Digital cameras 4. Portable music players
- 5. IC recorders 6. Electronic dictionaries 7. Calculators 8. Portable game machines 9. Portable video cameras
- 10. Portable car navigation systems 11. Telephones (excluding those with fax functions) 12. Cord items
- Notes: 1. The collection box slot is 10 cm long x 25 cm wide. This excludes Large-sized garbage items.
  - 2. Please delete all personal information from the device before disposal.
    - 3. Please tie cord items in a knot before disposal.