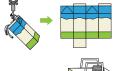

#### **Disposal Procedures**

Bundle newspaper, magazines, milk/juice paper cartons, and cardboard separately with strings.

Newspapers/flyers

Magazines, etc.

Dispose of styrofoam used for packaging

Corrugated cardboard