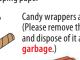

Candy wrappers and tissue boxes (Please remove the plastic film and dispose of it as combustible

items in a paper bag.

SHOP

Applicable Items for Collection

Containers holding 500 ml or more that are white on the inside and have the identifying "Paper Pack" mark.