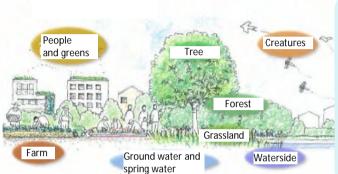

## Green planning

Green Master Plan is an environment consisting of trees, forest, grassland, waterfront area, animal habitat, farmland, groundwater, spring water. Green supports the lives of people and creatures. It is also a fundamental infrastructure indispensable for making towns that enhance the charm of Setagaya city.