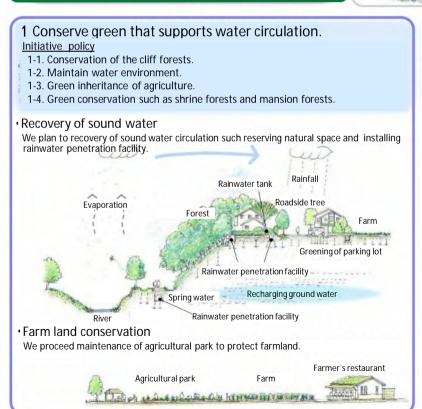

Future residents will feel green familiar more and be pleased to feel enrich of green smile full Setagaya city will realize.

Conservation of farm

We have set 5 "basic policies". And we are

Conservation of river

# The green future of the city "Setagaya"

Initiative policy

3-3. Create new green.

3-1. Green creation of private land.

3-2. Making green public facilities.

3 Make various green in the town, and link.

Conservation of river

working on each policy.