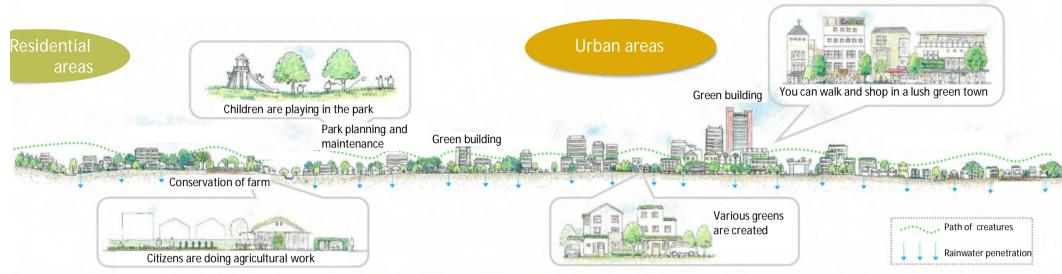

Future residents will feel green familiar more and be pleased to feel enrich of green smile full Setagaya city will realize.

Conservation of farm

We have set 5 "basic policies". And we are

Conservation of river

#### Green network

It connects main green line, green way, river, roadside trees, green bases, green of town and forms a network