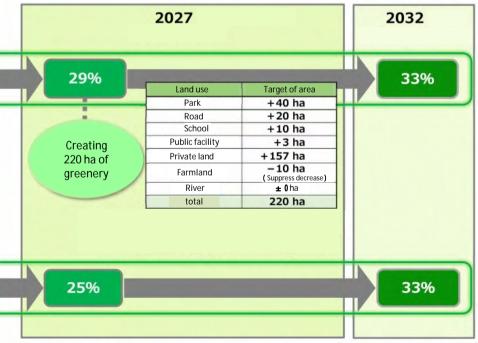

#### About "Green Master Plan of Setagaya City"

Setagaya city has a problem that securement of the green amount, improvement of the green quality, and cooperation with residents. Setagaya city settled on "Green Master Plan of City Setagaya" for conservation and creation of the green in Setagaya city, and put up the 2targets in this plan which it set to increase greenery ratio to 29%, the percentage of "quite satisfied" to 25% by 2027, and dual targets to 33% by 2032.

#### Target of a plan

- · Period: 10 years from 2018 to 2027
- Target : 2 targets to realize green abundance are established by a plan. The percentage of the green area : 29% by 2027 from 2016 levels. The percentage of "quite satisfied" : 25% by 2027 from 2016 levels.