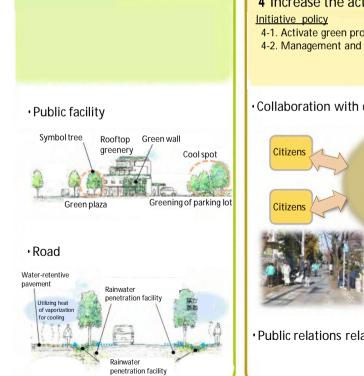

#### Function of green

- ·Environmental improvement
- · Conservation of water environment
- Inhabiting environment of creatures
- · Disaster prevention
- Playground
- Health promotion
- Education
- Landscape development
- · Foster culture
- ·Community formation