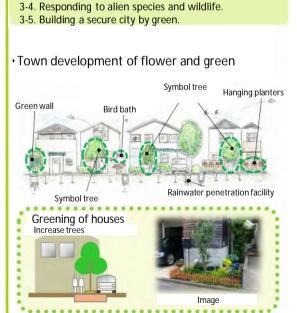

# The green future of the city "Setagaya"

Initiative policy

3-3. Create new green.

3-1. Green creation of private land.

3-2. Making green public facilities.

3 Make various green in the town, and link.

Conservation of river

working on each policy.