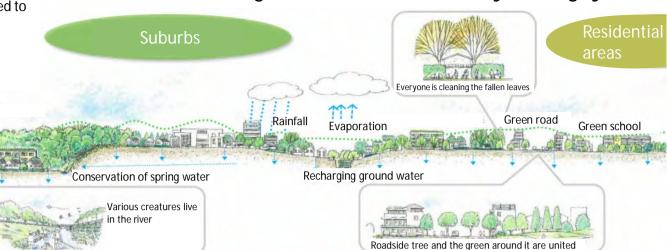

## Green planning

Green Master Plan is an environment consisting of trees, forest, grassland, waterfront area, animal habitat, farmland, groundwater, spring water. Green supports the lives of people and creatures. It is also a fundamental infrastructure indispensable for making towns that enhance the charm of Setagaya city.

#### Green network

It connects main green line, green way, river, roadside trees, green bases, green of town and forms a network