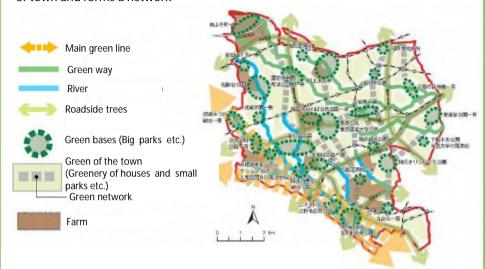

#### Green network

It connects main green line, green way, river, roadside trees, green bases, green of town and forms a network