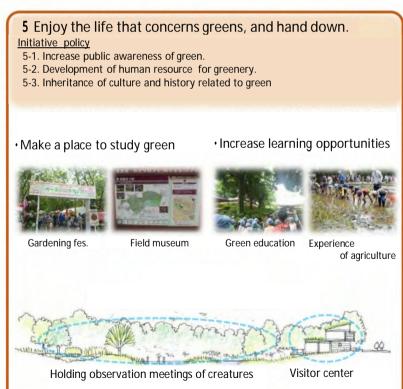

#### Function of green

- ·Environmental improvement
- · Conservation of water environment
- Inhabiting environment of creatures
- · Disaster prevention
- Playground
- Health promotion
- Education
- Landscape development
- · Foster culture
- ·Community formation