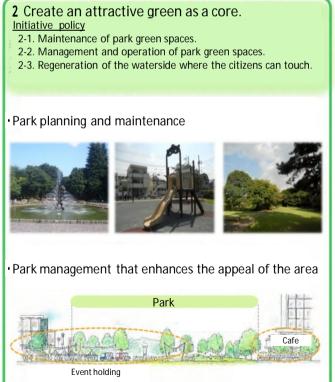

# The green future of the city "Setagaya"

Initiative policy

3-3. Create new green.

3-1. Green creation of private land.

3-2. Making green public facilities.

3 Make various green in the town, and link.

Conservation of river

working on each policy.