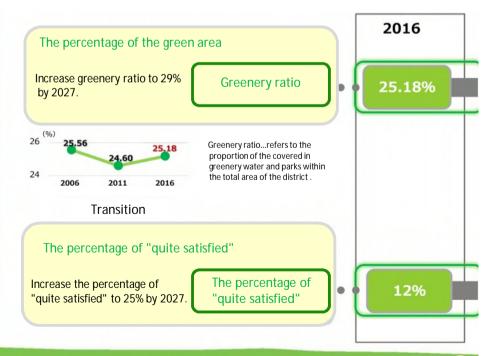

#### About "Green Master Plan of Setagaya City"

Setagaya city has a problem that securement of the green amount, improvement of the green quality, and cooperation with residents. Setagaya city settled on "Green Master Plan of City Setagaya" for conservation and creation of the green in Setagaya city, and put up the 2targets in this plan which it set to increase greenery ratio to 29%, the percentage of "quite satisfied" to 25% by 2027, and dual targets to 33% by 2032.

#### Target of a plan

- · Period: 10 years from 2018 to 2027
- Target : 2 targets to realize green abundance are established by a plan. The percentage of the green area : 29% by 2027 from 2016 levels. The percentage of "quite satisfied" : 25% by 2027 from 2016 levels.